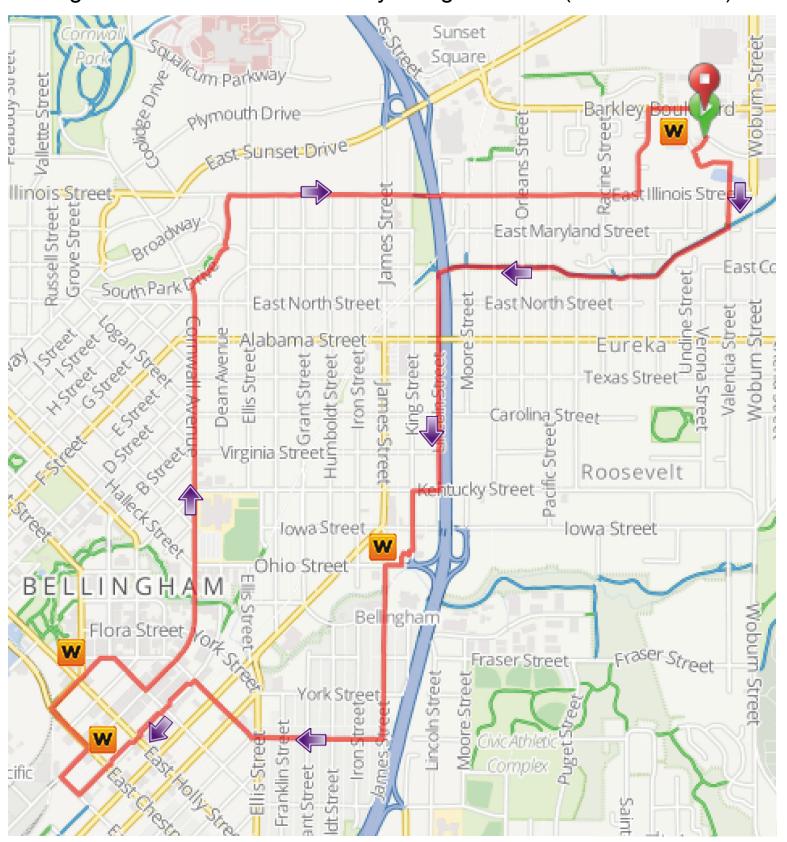

## 2016 SUMMER RIDES FINALE - WOODS-2-WOODS IN BELLINGHAM - SEPTEBER 4TH - 1PM

Begin and end at Woods Barkley Village location (next to theatre)

## SummerRideSept4\_ShortWoods

| 1. 0.0 0.0 № Start of route  2. 0.0 0.0 1 Begin at Woods Barkley Village. Ride along path to onto Valencia.  3. 0.3 0.3 - R onto Railroad Trail at end of Valencia.  4. 0.9 0.6 - Slight R to stay on Railroad Trail  5. 1.1 0.2 - L onto Lincoln after going over I-5 on bike bridge  6. 1.6 0.5 - R onto Kentucky St  7. 1.7 0.1 - L onto King St  8. 1.8 0.2 - Woods Coffee King Street on R Water and Cold-Brew coffee available.  9. 1.9 0.0 - Ride behind the Woods through the parking lot, R onto Ohio. Get into left-turn lane.  10. 1.9 0.0 - Ride behind the Woods through the parking lot, R onto Ohio. Get into left-turn lane.  11. 2.3 0.4 - R onto Gladstone.  12. 2.6 0.3 1 Cross Ellis St, watch 4 lanes of traffic!  13. 2.6 0.0 - R onto E Champion St  14. 2.8 0.2 - L onto Railroad Ave  15. 3.2 0.3 - Woods Railroad on the R Water and Coffee available  16. 3.2 0.1 - R onto Maple  17. 3.3 0.1 - R onto Woods Railroad on the R Water and Coffee available  18. 3.4 0.1 - L onto W Chestnut St  19. 3.5 0.1 - R onto Bay St  20. 3.7 0.1 - R onto Bay St  21. 3.7 0.1 - R onto Woods Flatiron on L Baked goods available for bike riders.  22. 3.7 0.0 - R onto S Park Dr  23. 3.9 0.1 - L onto S Park Dr  24. 4.9 1.0 - R onto S Park Dr  25. 5.0 0.1 - R onto S Park Dr  26. 5.0 0.1 - R onto S Park Dr  27. 5.1 0.1 - R onto Barkley Bivd  28. 5.5 0.4 1 Cross James Street - caution!  29. 5.6 0.1 1 Pedestrian overpass  30. 6.1 0.5 - L onto K Paul St  31. 6.3 0.2 - R onto Barkley Bivd  32. 6.5 0.1 - R into parking lot, Woods Barkley Village end, Baked goods available for riders. |     |     |     |               |                                                                                      |
|---------------------------------------------------------------------------------------------------------------------------------------------------------------------------------------------------------------------------------------------------------------------------------------------------------------------------------------------------------------------------------------------------------------------------------------------------------------------------------------------------------------------------------------------------------------------------------------------------------------------------------------------------------------------------------------------------------------------------------------------------------------------------------------------------------------------------------------------------------------------------------------------------------------------------------------------------------------------------------------------------------------------------------------------------------------------------------------------------------------------------------------------------------------------------------------------------------------------------------------------------------------------------------------------------------------------------------------------------------------------------------------------------------------------------------------------------------------------------------------------------------------------------------------------------------------------------------------------------------------------------|-----|-----|-----|---------------|--------------------------------------------------------------------------------------|
| 3.       0.3       0.3       → R onto Railroad Trail at end of Valencia.         4.       0.9       0.6       → Slight R to stay on Railroad Trail         5.       1.1       0.2       ← L onto Lincoln after going over I-5 on bike bridge         6.       1.6       0.5       → R onto Kentucky St         7.       1.7       0.1       ← L onto King St         8.       1.8       0.2       → Woods Coffee King Street on R Water and Cold-Brew coffee available.         9.       1.9       0.0       → R onto James St         11.       2.3       0.4       → R onto Gladstone.         12.       2.6       0.3       † Cross Ellis St, watch 4 lanes of traffic!         13.       2.6       0.0       → R onto E Champion St         14.       2.8       0.2       ← L onto Railroad Ave         15.       3.2       0.3       → Woods Railroad on the R Water and Coffee available         16.       3.2       0.1       → R onto Bay St         17.       3.3       0.1       → R onto Bay St         19.       3.5       0.1       → R onto Bay St         20.       3.7       0.1       → Woods Flatiron on L Baked goods available for bike riders.         21.       3.7                                                                                                                                                                                                                                                                                                                                                                                                                                 | 1.  | 0.0 | 0.0 | Þ             | Start of route                                                                       |
| 4. 0.9 0.6 → Slight R to stay on Railroad Trail  5. 1.1 0.2 ← Lonto Lincoln after going over I-5 on bike bridge  6. 1.6 0.5 → R onto Kentucky St  7. 1.7 0.1 ← Lonto King St  8. 1.8 0.2 → Woods Coffee King Street on R Water and Cold-Brew coffee available.  9. 1.9 0.0 → Ride behind the Woods through the parking lot, R onto Ohio, Get into left-turn lane.  10. 1.9 0.0 ← Lonto James St  11. 2.3 0.4 → R onto Gladstone.  12. 2.6 0.3 ↑ Cross Ellis St, watch 4 lanes of traffic!  13. 2.6 0.0 → R onto E Champion St  14. 2.8 0.2 ← Lonto Railroad Ave  15. 3.2 0.3 → Woods Railroad on the R Water and Coffee available  16. 3.2 0.1 → R onto Maple  17. 3.3 0.1 → R onto Cornwall Ave  18. 3.4 0.1 ← Lonto W Chestnut St  19. 3.5 0.1 → R onto Bay St  20. 3.7 0.1 → R onto Bay St  20. 3.7 0.1 → R onto W Champion St  21. 3.7 0.1 → R onto W Champion St  22. 3.7 0.0 → R onto W Champion St  23. 3.9 0.1 ← Lonto W Champion St  24. 4.9 1.0 → R onto S Park Dr  25. 5.0 0.1 ← Lonto Lyle St  26. 5.0 0.0 → R to stay on Lyle St  27. 5.1 0.1 → R onto E Illinois St  28. 5.5 0.4 ↑ Cross James Street - caution!  29. 5.6 0.1 ↑ Pedestrian overpass  30. 6.1 0.5 ← Lonto Barkley Bivd  32. 6.5 0.1 → R into parking lot, Woods Barkley Village end. Baked goods available for riders.                                                                                                                                                                                                                                                                                                                       | 2.  | 0.0 | 0.0 | 1             | Begin at Woods Barkley Village. Ride along path to onto Valencia.                    |
| 5.         1.1         0.2         ← Lonto Lincoln after going over I-5 on bike bridge           6.         1.6         0.5         → Ronto Kentucky St           7.         1.7         0.1         ← Lonto King St           8.         1.8         0.2         → Woods Coffee King Street on R Water and Cold-Brew coffee available.           9.         1.9         0.0         → Ride behind the Woods through the parking lot, R onto Ohio. Get into left-turn lane.           10.         1.9         0.0         ← Lonto James St           11.         2.3         0.4         → R onto Gladstone.           12.         2.6         0.3         ↑ Cross Ellis St, watch 4 lanes of traffic!           13.         2.6         0.0         → R onto E Champion St           14.         2.8         0.2         ← Lonto Railroad Ave           15.         3.2         0.3         → Woods Railroad on the R Water and Coffee available           16.         3.2         0.1         → R onto Maple           17.         3.3         0.1         → R onto Wothestrut St           18.         3.4         0.1         ← L onto W Chestrut St           19.         3.5         0.1         → R onto Bay St           20.         3.7                                                                                                                                                                                                                                                                                                                                                                          | 3.  | 0.3 | 0.3 | $\rightarrow$ | R onto Railroad Trail at end of Valencia.                                            |
| 6. 1.6 0.5 → R onto Kentucky St  7. 1.7 0.1 ← L onto King St  8. 1.8 0.2 → Woods Coffee King Street on R Water and Cold-Brew coffee available.  9. 1.9 0.0 → Ride behind the Woods through the parking lot, R onto Ohio. Get into left-turn lane.  10. 1.9 0.0 ← L onto James St  11. 2.3 0.4 → R onto Gladstone.  12. 2.6 0.3 ↑ Cross Ellis St, watch 4 lanes of traffic!  13. 2.6 0.0 → R onto E Champion St  14. 2.8 0.2 ← L onto Railroad Ave  15. 3.2 0.3 → Woods Railroad on the R Water and Coffee available  16. 3.2 0.1 → R onto Maple  17. 3.3 0.1 → R onto Cornwall Ave  18. 3.4 0.1 ← L onto W Chestnut St  19. 3.5 0.1 → R onto Bay St  20. 3.7 0.1 → R onto W Champion St  21. 3.7 0.1 → R onto W Champion St  22. 3.7 0.0 → R onto W Champion St  23. 3.9 0.1 ← L onto W Champion St  24. 4.9 1.0 → R onto S Park Dr  25. 5.0 0.1 ← L onto Cornwall Ave  26. 5.0 0.0 → R to stay on Lyle St  27. 5.1 0.1 → R onto E Illinois St  28. 5.5 0.4 ↑ Cross James Street - caution!  29. 5.6 0.1 ↑ Pedestrian overpass  30. 6.1 0.5 ← L onto St Paul St  31. 6.3 0.2 → R onto Barkley Blvd  32. 6.5 0.1 → R into parking lot, Woods Barkley Village end. Baked goods available for riders.                                                                                                                                                                                                                                                                                                                                                                                                                        | 4.  | 0.9 | 0.6 | $\rightarrow$ | Slight R to stay on Railroad Trail                                                   |
| 7.       1.7       0.1       ← Lonto King St         8.       1.8       0.2       → Woods Coffee King Street on R Water and Cold-Brew coffee available.         9.       1.9       0.0       → Ride behind the Woods through the parking lot, R onto Ohio. Get into left-turn lane.         10.       1.9       0.0       ← L onto James St         11.       2.3       0.4       → R onto Gladstone.         12.       2.6       0.3       † Cross Ellis St, watch 4 lanes of traffic!         13.       2.6       0.0       → R onto E Champion St         14.       2.8       0.2       ← Lonto Railroad Ave         15.       3.2       0.3       → Woods Railroad on the R Water and Coffee available         16.       3.2       0.1       → R onto Maple         17.       3.3       0.1       → R onto Maple         18.       3.4       0.1       ← Lonto W Chestnut St         19.       3.5       0.1       → R onto Bay St         20.       3.7       0.1       → Woods Flatiron on L Baked goods available for bike riders.         21.       3.7       0.1       → Woods Flatiron on L Baked goods available for bike riders.         22.       3.7       0.0       → R onto W Magnolia St                                                                                                                                                                                                                                                                                                                                                                                                                 | 5.  | 1.1 | 0.2 | ←             | L onto Lincoln after going over I-5 on bike bridge                                   |
| 8. 1.8 0.2 → Woods Coffee King Street on R Water and Cold-Brew coffee available.  9. 1.9 0.0 → Ride behind the Woods through the parking lot, R onto Ohio. Get into left-turn lane.  10. 1.9 0.0 ← L onto James St  11. 2.3 0.4 → R onto Gladstone.  12. 2.6 0.3 ↑ Cross Ellis St, watch 4 lanes of traffic!  13. 2.6 0.0 → R onto E Champion St  14. 2.8 0.2 ← L onto Railroad Ave  15. 3.2 0.3 → Woods Railroad on the R Water and Coffee available  16. 3.2 0.1 → R onto Cornwall Ave  17. 3.3 0.1 → R onto Cornwall Ave  18. 3.4 0.1 ← L onto W Chestnut St  19. 3.5 0.1 → R onto Bay St  20. 3.7 0.1 → R onto W Champion St  21. 3.7 0.1 → R onto W Champion St  22. 3.7 0.0 → R onto W Champion St  23. 3.9 0.1 ← L onto W Champion St  24. 4.9 1.0 → R onto S Park Dr  25. 5.0 0.1 ← L onto Cornwall Ave  26. 5.0 0.0 → R to stay on Lyle St  27. 5.1 0.1 → R onto E Illinois St  28. 5.5 0.4 ↑ Cross James Street - caution!  29. 5.6 0.1 ↑ Pedestrian overpass  30. 6.1 0.5 ← L onto St Paul St  31. 6.3 0.2 → R onto Barkley Blvd  32. 6.5 0.1 → R into parking lot, Woods Barkley Village end. Baked goods available for riders.                                                                                                                                                                                                                                                                                                                                                                                                                                                                               | 6.  | 1.6 | 0.5 | $\rightarrow$ | R onto Kentucky St                                                                   |
| 9. 1.9 0.0 → Ride behind the Woods through the parking lot, R onto Ohio. Get into left-turn lane.  10. 1.9 0.0 ← L onto James St  11. 2.3 0.4 → R onto Gladstone.  12. 2.6 0.3 ↑ Cross Ellis St, watch 4 lanes of traffic!  13. 2.6 0.0 → R onto E Champion St  14. 2.8 0.2 ← L onto Railroad Ave  15. 3.2 0.3 → Woods Railroad on the R Water and Coffee available  16. 3.2 0.1 → R onto Maple  17. 3.3 0.1 → R onto Cornwall Ave  18. 3.4 0.1 ← L onto W Chestnut St  19. 3.5 0.1 → R onto Bay St  20. 3.7 0.1 ← Woods Flatiron on L Baked goods available for bike riders.  21. 3.7 0.1 → R onto W Champion St  22. 3.7 0.0 → R onto W Magnolia St  23. 3.9 0.1 ← L onto Cornwall Ave  24. 4.9 1.0 → R onto S Park Dr  25. 5.0 0.1 ← L onto Lyle St  26. 5.0 0.0 → R to stay on Lyle St  27. 5.1 0.1 → R onto E Illinois St  28. 5.5 0.4 ↑ Cross James Street - caution!  29. 5.6 0.1 ↑ Pedestrian overpass  30. 6.1 0.5 ← L onto Barkley Blvd  32. 6.5 0.1 → R into parking lot, Woods Barkley Village end. Baked goods available for riders.                                                                                                                                                                                                                                                                                                                                                                                                                                                                                                                                                                         | 7.  | 1.7 | 0.1 | <b>←</b>      | L onto King St                                                                       |
| 10. 1.9 0.0 ← Lonto James St  11. 2.3 0.4 → Ronto Gladstone.  12. 2.6 0.3 ↑ Cross Ellis St, watch 4 lanes of traffic!  13. 2.6 0.0 → Ronto E Champion St  14. 2.8 0.2 ← Lonto Railroad Ave  15. 3.2 0.3 → Woods Railroad on the R Water and Coffee available  16. 3.2 0.1 → Ronto Maple  17. 3.3 0.1 → Ronto Cornwall Ave  18. 3.4 0.1 ← Lonto W Chestnut St  19. 3.5 0.1 → Ronto Bay St  20. 3.7 0.1 ← Woods Flatiron on L Baked goods available for bike riders.  21. 3.7 0.1 → Ronto W Champion St  22. 3.7 0.0 → Ronto W Magnolia St  23. 3.9 0.1 ← Lonto Cornwall Ave  24. 4.9 1.0 → Ronto S Park Dr  25. 5.0 0.1 ← Lonto Lyle St  26. 5.0 0.0 → R to stay on Lyle St  27. 5.1 0.1 → Ronto E Illinois St  28. 5.5 0.4 ↑ Cross James Street - caution!  29. 5.6 0.1 ↑ Pedestrian overpass  30. 6.1 0.5 ← Lonto St Paul St  31. 6.3 0.2 → Ronto Barkley Blvd  32. 6.5 0.1 → R into parking lot, Woods Barkley Village end. Baked goods available for riders.                                                                                                                                                                                                                                                                                                                                                                                                                                                                                                                                                                                                                                                           | 8.  | 1.8 | 0.2 | $\rightarrow$ | Woods Coffee King Street on R Water and Cold-Brew coffee available.                  |
| 11. 2.3 0.4 → R onto Gladstone.  12. 2.6 0.3 ↑ Cross Ellis St, watch 4 lanes of traffic!  13. 2.6 0.0 → R onto E Champion St  14. 2.8 0.2 ← L onto Railroad Ave  15. 3.2 0.3 → Woods Railroad on the R Water and Coffee available  16. 3.2 0.1 → R onto Maple  17. 3.3 0.1 → R onto Cornwall Ave  18. 3.4 0.1 ← L onto W Chestnut St  19. 3.5 0.1 → R onto Bay St  20. 3.7 0.1 ← Woods Flatiron on L Baked goods available for bike riders.  21. 3.7 0.1 → R onto W Champion St  22. 3.7 0.0 → R onto W Magnolia St  23. 3.9 0.1 ← L onto Cornwall Ave  24. 4.9 1.0 → R onto S Park Dr  25. 5.0 0.1 ← L onto Lyle St  26. 5.0 0.0 → R to stay on Lyle St  27. 5.1 0.1 → R onto E Illinois St  28. 5.5 0.4 ↑ Cross James Street - caution!  29. 5.6 0.1 ↑ Pedestrian overpass  30. 6.1 0.5 ← L onto St Paul St  31. 6.3 0.2 → R onto Barkley Blvd  32. 6.5 0.1 → R into parking lot, Woods Barkley Village end. Baked goods available for riders.                                                                                                                                                                                                                                                                                                                                                                                                                                                                                                                                                                                                                                                                          | 9.  | 1.9 | 0.0 | $\rightarrow$ | Ride behind the Woods through the parking lot, R onto Ohio. Get into left-turn lane. |
| 12.       2.6       0.3       ↑       Cross Ellis St, watch 4 lanes of traffic!         13.       2.6       0.0       → R onto E Champion St         14.       2.8       0.2       ← L onto Railroad Ave         15.       3.2       0.3       → Woods Railroad on the R Water and Coffee available         16.       3.2       0.1       → R onto Maple         17.       3.3       0.1       → R onto Cornwall Ave         18.       3.4       0.1       ← L onto W Chestnut St         19.       3.5       0.1       → R onto Bay St         20.       3.7       0.1       ← Woods Flatiron on L Baked goods available for bike riders.         21.       3.7       0.1       → R onto W Champion St         22.       3.7       0.0       → R onto W Magnolia St         23.       3.9       0.1       ← L onto Cornwall Ave         24.       4.9       1.0       → R onto S Park Dr         25.       5.0       0.1       ← L onto Lyle St         26.       5.0       0.0       → R to stay on Lyle St         27.       5.1       0.1       → R onto E Illinois St         28.       5.5       0.4       † Cross James Street - caution!                                                                                                                                                                                                                                                                                                                                                                                                                                                                          | 10. | 1.9 | 0.0 | <b>←</b>      | L onto James St                                                                      |
| 13.       2.6       0.0       → R onto E Champion St         14.       2.8       0.2       ← L onto Railroad Ave         15.       3.2       0.3       → Woods Railroad on the R Water and Coffee available         16.       3.2       0.1       → R onto Maple         17.       3.3       0.1       → R onto Cornwall Ave         18.       3.4       0.1       ← L onto W Chestnut St         19.       3.5       0.1       → R onto Bay St         20.       3.7       0.1       ← Woods Flatiron on L Baked goods available for bike riders.         21.       3.7       0.1       → R onto W Champion St         22.       3.7       0.0       → R onto W Magnolia St         23.       3.9       0.1       ← L onto Cornwall Ave         24.       4.9       1.0       → R onto S Park Dr         25.       5.0       0.1       ← L onto Lyle St         26.       5.0       0.0       → R to stay on Lyle St         27.       5.1       0.1       → R onto E Illinois St         28.       5.5       0.4       † Cross James Street - caution!         29.       5.6       0.1       † Pedestrian overpass         30.       6.1                                                                                                                                                                                                                                                                                                                                                                                                                                                                                | 11. | 2.3 | 0.4 | $\rightarrow$ | R onto Gladstone.                                                                    |
| 14.       2.8       0.2       ← L onto Railroad Ave         15.       3.2       0.3       → Woods Railroad on the R Water and Coffee available         16.       3.2       0.1       → R onto Maple         17.       3.3       0.1       → R onto Cornwall Ave         18.       3.4       0.1       ← L onto W Chestnut St         19.       3.5       0.1       → R onto Bay St         20.       3.7       0.1       ← Woods Flatiron on L Baked goods available for bike riders.         21.       3.7       0.1       → R onto W Champion St         22.       3.7       0.0       → R onto W Magnolia St         23.       3.9       0.1       ← L onto Cornwall Ave         24.       4.9       1.0       → R onto S Park Dr         25.       5.0       0.1       ← L onto Lyle St         26.       5.0       0.0       → R to stay on Lyle St         27.       5.1       0.1       → R onto E Illinois St         28.       5.5       0.4       1 Cross James Street - caution!         29.       5.6       0.1       1 Pedestrian overpass         30.       6.1       0.5       L onto St Paul St         31.       6.5                                                                                                                                                                                                                                                                                                                                                                                                                                                                                     | 12. | 2.6 | 0.3 | 1             | Cross Ellis St, watch 4 lanes of traffic!                                            |
| 15. 3.2 0.3 → Woods Railroad on the R Water and Coffee available  16. 3.2 0.1 → R onto Maple  17. 3.3 0.1 → R onto Cornwall Ave  18. 3.4 0.1 ← L onto W Chestnut St  19. 3.5 0.1 → R onto Bay St  20. 3.7 0.1 ← Woods Flatiron on L Baked goods available for bike riders.  21. 3.7 0.1 → R onto W Champion St  22. 3.7 0.0 → R onto W Magnolia St  23. 3.9 0.1 ← L onto Cornwall Ave  24. 4.9 1.0 → R onto S Park Dr  25. 5.0 0.1 ← L onto Lyle St  26. 5.0 0.0 → R to stay on Lyle St  27. 5.1 0.1 → R onto E Illinois St  28. 5.5 0.4 ↑ Cross James Street - caution!  29. 5.6 0.1 ↑ Pedestrian overpass  30. 6.1 0.5 ← L onto St Paul St  31. 6.3 0.2 → R onto Barkley Blvd  32. 6.5 0.1 → R into parking lot, Woods Barkley Village end. Baked goods available for riders.                                                                                                                                                                                                                                                                                                                                                                                                                                                                                                                                                                                                                                                                                                                                                                                                                                           | 13. | 2.6 | 0.0 | <b>→</b>      | R onto E Champion St                                                                 |
| 16. 3.2 0.1 → R onto Maple  17. 3.3 0.1 → R onto Cornwall Ave  18. 3.4 0.1 ← L onto W Chestnut St  19. 3.5 0.1 → R onto Bay St  20. 3.7 0.1 ← Woods Flatiron on L Baked goods available for bike riders.  21. 3.7 0.1 → R onto W Champion St  22. 3.7 0.0 → R onto W Magnolia St  23. 3.9 0.1 ← L onto Cornwall Ave  24. 4.9 1.0 → R onto S Park Dr  25. 5.0 0.1 ← L onto Lyle St  26. 5.0 0.0 → R to stay on Lyle St  27. 5.1 0.1 → R onto E Illinois St  28. 5.5 0.4 ↑ Cross James Street - caution!  29. 5.6 0.1 ↑ Pedestrian overpass  30. 6.1 0.5 ← L onto St Paul St  31. 6.3 0.2 → R onto Barkley Blvd  32. 6.5 0.1 → R into parking lot, Woods Barkley Village end. Baked goods available for riders.                                                                                                                                                                                                                                                                                                                                                                                                                                                                                                                                                                                                                                                                                                                                                                                                                                                                                                             | 14. | 2.8 | 0.2 | <b>←</b>      | L onto Railroad Ave                                                                  |
| 17.       3.3       0.1 → R onto Cornwall Ave         18.       3.4       0.1 ← L onto W Chestnut St         19.       3.5       0.1 → R onto Bay St         20.       3.7       0.1 ← Woods Flatiron on L Baked goods available for bike riders.         21.       3.7       0.1 → R onto W Champion St         22.       3.7       0.0 → R onto W Magnolia St         23.       3.9       0.1 ← L onto Cornwall Ave         24.       4.9       1.0 → R onto S Park Dr         25.       5.0       0.1 ← L onto Lyle St         26.       5.0       0.0 → R to stay on Lyle St         27.       5.1       0.1 → R onto E Illinois St         28.       5.5       0.4 ↑ Cross James Street - caution!         29.       5.6       0.1 ↑ Pedestrian overpass         30.       6.1       0.5 ← L onto St Paul St         31.       6.3       0.2 → R onto Barkley Blvd         32.       6.5       0.1 → R into parking lot, Woods Barkley Village end. Baked goods available for riders.                                                                                                                                                                                                                                                                                                                                                                                                                                                                                                                                                                                                                                | 15. | 3.2 | 0.3 | <b>→</b>      | Woods Railroad on the R Water and Coffee available                                   |
| 18.       3.4       0.1       ← L onto W Chestnut St         19.       3.5       0.1       → R onto Bay St         20.       3.7       0.1       ← Woods Flatiron on L Baked goods available for bike riders.         21.       3.7       0.1       → R onto W Champion St         22.       3.7       0.0       → R onto W Magnolia St         23.       3.9       0.1       ← L onto Cornwall Ave         24.       4.9       1.0       → R onto S Park Dr         25.       5.0       0.1       ← L onto Lyle St         26.       5.0       0.0       → R to stay on Lyle St         27.       5.1       0.1       → R onto E Illinois St         28.       5.5       0.4       ↑ Cross James Street - caution!         29.       5.6       0.1       ↑ Pedestrian overpass         30.       6.1       0.5       ← L onto St Paul St         31.       6.3       0.2       → R onto Barkley Blvd         32.       6.5       0.1       → R into parking lot, Woods Barkley Village end. Baked goods available for riders.                                                                                                                                                                                                                                                                                                                                                                                                                                                                                                                                                                                            | 16. | 3.2 | 0.1 | <b>→</b>      | R onto Maple                                                                         |
| 19.       3.5       0.1       →       R onto Bay St         20.       3.7       0.1       ←       Woods Flatiron on L Baked goods available for bike riders.         21.       3.7       0.1       →       R onto W Champion St         22.       3.7       0.0       →       R onto W Magnolia St         23.       3.9       0.1       ←       L onto Cornwall Ave         24.       4.9       1.0       →       R onto S Park Dr         25.       5.0       0.1       ←       L onto Lyle St         26.       5.0       0.0       →       R to stay on Lyle St         27.       5.1       0.1       →       R onto E Illinois St         28.       5.5       0.4       1       Cross James Street - caution!         29.       5.6       0.1       1       Pedestrian overpass         30.       6.1       0.5       ←       L onto St Paul St         31.       6.3       0.2       →       R onto Barkley Blvd         32.       6.5       0.1       →       R into parking lot, Woods Barkley Village end. Baked goods available for riders.                                                                                                                                                                                                                                                                                                                                                                                                                                                                                                                                                                     | 17. | 3.3 | 0.1 | $\rightarrow$ | R onto Cornwall Ave                                                                  |
| 20.       3.7       0.1       ←       Woods Flatiron on L Baked goods available for bike riders.         21.       3.7       0.1       →       R onto W Champion St         22.       3.7       0.0       →       R onto W Magnolia St         23.       3.9       0.1       ←       L onto Cornwall Ave         24.       4.9       1.0       →       R onto S Park Dr         25.       5.0       0.1       ←       L onto Lyle St         26.       5.0       0.0       →       R to stay on Lyle St         27.       5.1       0.1       →       R onto E Illinois St         28.       5.5       0.4       ↑       Cross James Street - caution!         29.       5.6       0.1       ↑       Pedestrian overpass         30.       6.1       0.5       ←       L onto St Paul St         31.       6.3       0.2       →       R onto Barkley Blvd         32.       6.5       0.1       →       R into parking lot, Woods Barkley Village end. Baked goods available for riders.                                                                                                                                                                                                                                                                                                                                                                                                                                                                                                                                                                                                                                 | 18. | 3.4 | 0.1 | <b>←</b>      | L onto W Chestnut St                                                                 |
| 21.       3.7       0.1       → R onto W Champion St         22.       3.7       0.0       → R onto W Magnolia St         23.       3.9       0.1       ← L onto Cornwall Ave         24.       4.9       1.0       → R onto S Park Dr         25.       5.0       0.1       ← L onto Lyle St         26.       5.0       0.0       → R to stay on Lyle St         27.       5.1       0.1       → R onto E Illinois St         28.       5.5       0.4       ↑ Cross James Street - caution!         29.       5.6       0.1       ↑ Pedestrian overpass         30.       6.1       0.5       ← L onto St Paul St         31.       6.3       0.2       → R onto Barkley Blvd         32.       6.5       0.1       → R into parking lot, Woods Barkley Village end. Baked goods available for riders.                                                                                                                                                                                                                                                                                                                                                                                                                                                                                                                                                                                                                                                                                                                                                                                                                  | 19. | 3.5 | 0.1 | <b>→</b>      | R onto Bay St                                                                        |
| 22.       3.7       0.0       → R onto W Magnolia St         23.       3.9       0.1       ← L onto Cornwall Ave         24.       4.9       1.0       → R onto S Park Dr         25.       5.0       0.1       ← L onto Lyle St         26.       5.0       0.0       → R to stay on Lyle St         27.       5.1       0.1       → R onto E Illinois St         28.       5.5       0.4       ↑ Cross James Street - caution!         29.       5.6       0.1       ↑ Pedestrian overpass         30.       6.1       0.5       ← L onto St Paul St         31.       6.3       0.2       → R onto Barkley Blvd         32.       6.5       0.1       → R into parking lot, Woods Barkley Village end. Baked goods available for riders.                                                                                                                                                                                                                                                                                                                                                                                                                                                                                                                                                                                                                                                                                                                                                                                                                                                                               | 20. | 3.7 | 0.1 | <b>←</b>      | Woods Flatiron on L Baked goods available for bike riders.                           |
| 23.       3.9       0.1       ←       L onto Cornwall Ave         24.       4.9       1.0       →       R onto S Park Dr         25.       5.0       0.1       ←       L onto Lyle St         26.       5.0       0.0       →       R to stay on Lyle St         27.       5.1       0.1       →       R onto E Illinois St         28.       5.5       0.4       ↑       Cross James Street - caution!         29.       5.6       0.1       ↑       Pedestrian overpass         30.       6.1       0.5       ←       L onto St Paul St         31.       6.3       0.2       →       R onto Barkley Blvd         32.       6.5       0.1       →       R into parking lot, Woods Barkley Village end. Baked goods available for riders.                                                                                                                                                                                                                                                                                                                                                                                                                                                                                                                                                                                                                                                                                                                                                                                                                                                                                | 21. | 3.7 | 0.1 | <b>→</b>      | R onto W Champion St                                                                 |
| 24.       4.9       1.0       →       R onto S Park Dr         25.       5.0       0.1       ←       L onto Lyle St         26.       5.0       0.0       →       R to stay on Lyle St         27.       5.1       0.1       →       R onto E Illinois St         28.       5.5       0.4       ↑       Cross James Street - caution!         29.       5.6       0.1       ↑       Pedestrian overpass         30.       6.1       0.5       ←       L onto St Paul St         31.       6.3       0.2       →       R onto Barkley Blvd         32.       6.5       0.1       →       R into parking lot, Woods Barkley Village end. Baked goods available for riders.                                                                                                                                                                                                                                                                                                                                                                                                                                                                                                                                                                                                                                                                                                                                                                                                                                                                                                                                                  | 22. | 3.7 | 0.0 | <b>→</b>      | R onto W Magnolia St                                                                 |
| 25.       5.0       0.1       ←       L onto Lyle St         26.       5.0       0.0       →       R to stay on Lyle St         27.       5.1       0.1       →       R onto E Illinois St         28.       5.5       0.4       ↑       Cross James Street - caution!         29.       5.6       0.1       ↑       Pedestrian overpass         30.       6.1       0.5       ←       L onto St Paul St         31.       6.3       0.2       →       R onto Barkley Blvd         32.       6.5       0.1       →       R into parking lot, Woods Barkley Village end. Baked goods available for riders.                                                                                                                                                                                                                                                                                                                                                                                                                                                                                                                                                                                                                                                                                                                                                                                                                                                                                                                                                                                                                 | 23. | 3.9 | 0.1 | <b>←</b>      | L onto Cornwall Ave                                                                  |
| 26. 5.0 0.0 → R to stay on Lyle St  27. 5.1 0.1 → R onto E Illinois St  28. 5.5 0.4 ↑ Cross James Street - caution!  29. 5.6 0.1 ↑ Pedestrian overpass  30. 6.1 0.5 ← L onto St Paul St  31. 6.3 0.2 → R onto Barkley Blvd  32. 6.5 0.1 → R into parking lot, Woods Barkley Village end. Baked goods available for riders.                                                                                                                                                                                                                                                                                                                                                                                                                                                                                                                                                                                                                                                                                                                                                                                                                                                                                                                                                                                                                                                                                                                                                                                                                                                                                                | 24. | 4.9 | 1.0 | <b>→</b>      | R onto S Park Dr                                                                     |
| 27.       5.1       0.1       →       R onto E Illinois St         28.       5.5       0.4       ↑       Cross James Street - caution!         29.       5.6       0.1       ↑       Pedestrian overpass         30.       6.1       0.5       ←       L onto St Paul St         31.       6.3       0.2       →       R onto Barkley Blvd         32.       6.5       0.1       →       R into parking lot, Woods Barkley Village end. Baked goods available for riders.                                                                                                                                                                                                                                                                                                                                                                                                                                                                                                                                                                                                                                                                                                                                                                                                                                                                                                                                                                                                                                                                                                                                                 | 25. | 5.0 | 0.1 | <b>←</b>      | L onto Lyle St                                                                       |
| 28.       5.5       0.4       ↑       Cross James Street - caution!         29.       5.6       0.1       ↑       Pedestrian overpass         30.       6.1       0.5       ←       L onto St Paul St         31.       6.3       0.2       →       R onto Barkley Blvd         32.       6.5       0.1       →       R into parking lot, Woods Barkley Village end. Baked goods available for riders.                                                                                                                                                                                                                                                                                                                                                                                                                                                                                                                                                                                                                                                                                                                                                                                                                                                                                                                                                                                                                                                                                                                                                                                                                    | 26. | 5.0 | 0.0 | <b>→</b>      | R to stay on Lyle St                                                                 |
| 29.       5.6       0.1       ↑       Pedestrian overpass         30.       6.1       0.5       ←       L onto St Paul St         31.       6.3       0.2       →       R onto Barkley Blvd         32.       6.5       0.1       →       R into parking lot, Woods Barkley Village end. Baked goods available for riders.                                                                                                                                                                                                                                                                                                                                                                                                                                                                                                                                                                                                                                                                                                                                                                                                                                                                                                                                                                                                                                                                                                                                                                                                                                                                                                | 27. | 5.1 | 0.1 | <b>→</b>      | R onto E Illinois St                                                                 |
| 30. 6.1 0.5 ← L onto St Paul St  31. 6.3 0.2 → R onto Barkley Blvd  32. 6.5 0.1 → R into parking lot, Woods Barkley Village end. Baked goods available for riders.                                                                                                                                                                                                                                                                                                                                                                                                                                                                                                                                                                                                                                                                                                                                                                                                                                                                                                                                                                                                                                                                                                                                                                                                                                                                                                                                                                                                                                                        | 28. | 5.5 | 0.4 | 1             | Cross James Street - caution!                                                        |
| 31. 6.3 0.2 → R onto Barkley Blvd  32. 6.5 0.1 → R into parking lot, Woods Barkley Village end. Baked goods available for riders.                                                                                                                                                                                                                                                                                                                                                                                                                                                                                                                                                                                                                                                                                                                                                                                                                                                                                                                                                                                                                                                                                                                                                                                                                                                                                                                                                                                                                                                                                         | 29. | 5.6 | 0.1 | 1             | Pedestrian overpass                                                                  |
| 32. 6.5 0.1 → R into parking lot, Woods Barkley Village end. Baked goods available for riders.                                                                                                                                                                                                                                                                                                                                                                                                                                                                                                                                                                                                                                                                                                                                                                                                                                                                                                                                                                                                                                                                                                                                                                                                                                                                                                                                                                                                                                                                                                                            | 30. | 6.1 | 0.5 | <b>←</b>      | L onto St Paul St                                                                    |
|                                                                                                                                                                                                                                                                                                                                                                                                                                                                                                                                                                                                                                                                                                                                                                                                                                                                                                                                                                                                                                                                                                                                                                                                                                                                                                                                                                                                                                                                                                                                                                                                                           | 31. | 6.3 | 0.2 | $\rightarrow$ | R onto Barkley Blvd                                                                  |
| 33. 6.5 0.0 ► End of route                                                                                                                                                                                                                                                                                                                                                                                                                                                                                                                                                                                                                                                                                                                                                                                                                                                                                                                                                                                                                                                                                                                                                                                                                                                                                                                                                                                                                                                                                                                                                                                                | 32. | 6.5 | 0.1 | <b>→</b>      | R into parking lot, Woods Barkley Village end. Baked goods available for riders.     |
|                                                                                                                                                                                                                                                                                                                                                                                                                                                                                                                                                                                                                                                                                                                                                                                                                                                                                                                                                                                                                                                                                                                                                                                                                                                                                                                                                                                                                                                                                                                                                                                                                           | 33. | 6.5 | 0.0 | Þ             | End of route                                                                         |