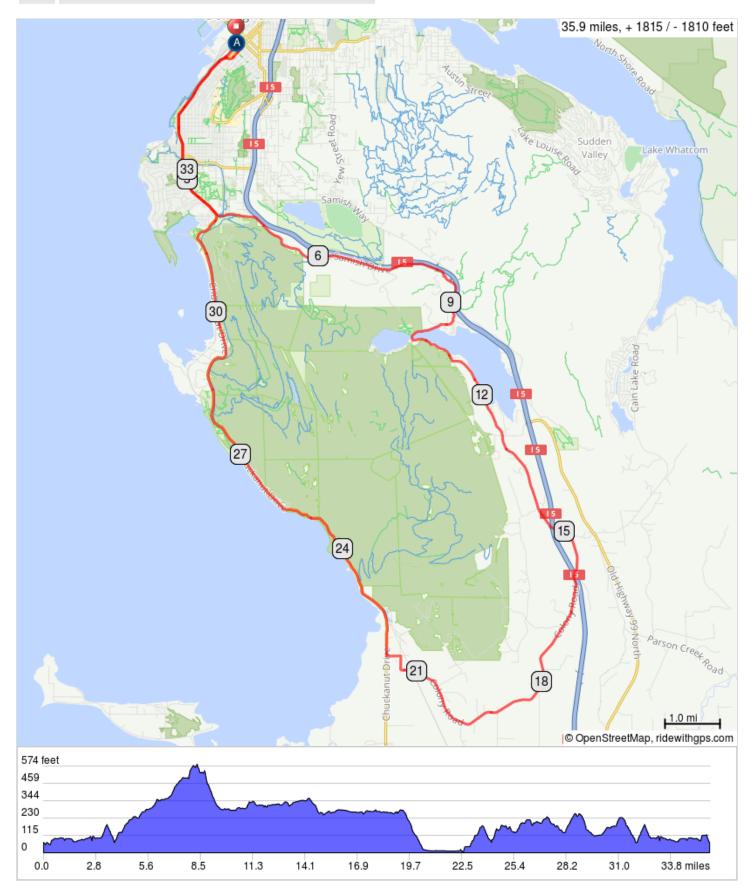

## **Colony Loop**

A. Route ends at Depot Market, stop at Boundary Bay for a beer.

## Colony Loop

| Num | Next | Dist | Туре     | Note                                                                           |
|-----|------|------|----------|--------------------------------------------------------------------------------|
| 1.  | 0.1  | 0.0  | Þ        | Start of route                                                                 |
| 2.  | 0.2  | 0.1  | <b>→</b> | Route begins at Depot<br>Market, Railroad and<br>Maple St. onto S Bay<br>Trail |
| 3.  | 0.0  | 0.4  | +        | Sharp left onto Wharf St                                                       |
| 4.  | 0.8  | 0.4  | 1        | At the traffic circle, 1st exit onto Boulevard                                 |
| 5.  | 0.6  | 1.2  | 1        | Continue onto S State<br>St                                                    |
| 6.  | 0.3  | 1.8  | 1        | Continue onto 11th St                                                          |
| 7.  | 0.2  | 2.1  | 1        | Continue onto Finnegan<br>Way                                                  |
| 8.  | 0.3  | 2.3  | 1        | Continue onto 12th St                                                          |
| 9.  | 1.2  | 2.6  | +        | Slight left onto<br>Chuckanut Dr N                                             |
| 10. | 4.6  | 3.8  | +        | Slight left onto Old<br>Samish Rd                                              |
| 11. | 1.8  | 8.4  | <b>→</b> | Right onto N Lake<br>Samish Dr                                                 |
| 12. | 0.9  | 10.2 | +        | Left onto W Lake<br>Samish Dr                                                  |

10.2 miles. +677/-460 feet

| Num | Next | Dist | Туре       | Note                                                          |
|-----|------|------|------------|---------------------------------------------------------------|
| 13. | 4.0  | 11.1 | +          | Left to stay on W Lake<br>Samish Dr                           |
| 14. | 6.5  | 15.1 | <b>→</b>   | Right onto Colony Rd                                          |
| 15. | 0.3  | 21.6 | +          | Left to stay on Colony<br>Rd                                  |
| 16. | 11.4 | 21.8 | <b>→</b>   | Right onto WA-11 N                                            |
| 17. | 0.3  | 33.2 | <b>→</b>   | Chuckanut Dr N turns<br>slightly right and<br>becomes 12th St |
| 18. | 0.2  | 33.5 | +          | Slight left onto Finnegan<br>Way                              |
| 19. | 0.3  | 33.7 | 1          | Continue onto 11th St                                         |
| 20. | 0.6  | 34.1 | 1          | Continue onto S State<br>St                                   |
| 21. | 0.8  | 34.7 | 1          | Continue onto<br>Boulevard                                    |
| 22. | 0.4  | 35.4 | 1          | At the traffic circle, 2nd exit onto N Forest St              |
| 23. | 0.1  | 35.8 | +          | Left onto E Maple St                                          |
| 24. | 0.0  | 35.9 | <b>→</b>   | Right onto Railroad Ave                                       |
| 25. | 0.0  | 35.9 | <b>133</b> | End of route                                                  |

25.7 miles. +1050/-1312 feet